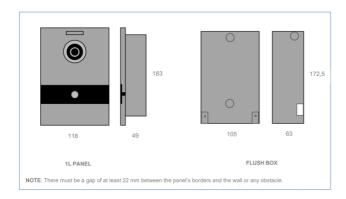

MILO 1L IP54 panel with 1.2MPx colour camera. Installation in recessed box 9543.

**Call forwarding to up to 8 devices** with MEET ME APP as standard. Licences included. Pairing of users' mobile devices via label on the front of the monitor. Call reception even when the APP is closed.