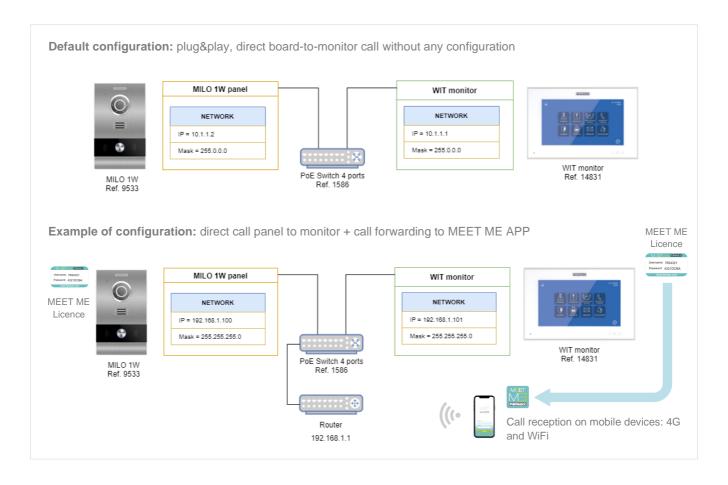

b browser, without any additional software.

## ACCESSORIES

Ref. 1485 MEET MONITOR DESKTOP SUPPORT Ref. 1490 EXTERNAL DOORLOCK RELAY MEET Ref. 95181 MILO 1W PANEL SURFACE BOX ALUMIN. Ref. 4813 PSU DIN6 100-240VAC/12VDC-2A Ref.6750 UNIVERSAL ELEC. STRIKE 990N 10-24V Ref.67501 UNIVERSAL LOCK RELEASE 990N-P22 10-24V

#### DIMENSIONS

Box: 32 x 22.7 x 24.5 cm (W x H x D)







# **TECHNICAL CHARACTERISTICS**

Supply:

- Switch: max.30W/port (IEEE802.3af/at), up to 48W in total
- Devices: PoE
- Use an additional power supply for the electric lock release.

Summary: MILO 1L: Lens 52°(V), 100°(H), 0.5Lux min., white led WIT monitor: 10", 1024x600px, 8 sensor inputs Audio/video codecs: G.711, H.264 RJ-45 Ethernet connection

Detailed information on the datasheet of each product

## **SCHEMES**



## **MANUALS & DATASHEETS**

- 14831 WIT 10" MONITOR POE WHITE MEET
- 9533 1/W MILO VIDEO PANEL MEET POE
- 1586 SWITCH POE 4 PORTS
- 95411 NEO/WIT MONITOR CONNECTOR MEET
- 9543 MILO 1/W PANEL FLUSH BOX MEET