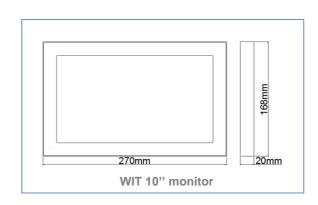

# **FEATURES**

**WIT monitor** with 10" capacitive touch screen and hands-free audio. Surface installation by means of 95411 connector. Doorbell function. Pictures of missed calls. IP camera display. Installation of certified APPs.