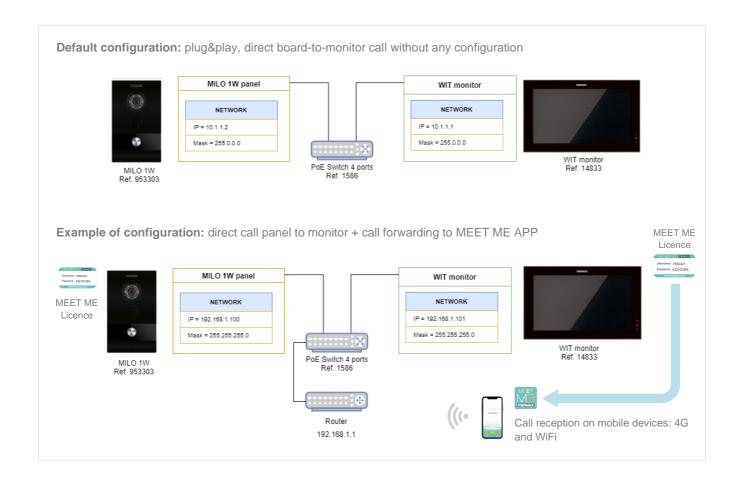

nal software.

### **ACCESSORIES**

Ref. 1485 MEET MONITOR DESKTOP SUPPORT Ref. 1490 EXTERNAL DOORLOCK RELAY MEET

Ref. 95181 MILO 1W PANEL SURFACE BOX ALUMIN.

Ref. 4813 PSU DIN6 100-240VAC/12VDC-2A
Ref.6750 UNIVERSAL ELEC. STRIKE 990N 10-24V
Ref.67501 UNIVERSAL LOCK RELEASE 990N-P22 10-24V

#### **DIMENSIONS**

**Box:** 32 x 22.7 x 24.5 cm (W x H x D)







## **TECHNICAL CHARACTERISTICS**

#### Supply:

- Switch: max.30W/port (IEEE802.3af/at), up to 48W in total
- Devices: PoE
- Use an additional power supply for the electric lock release.

#### Summary:

MILO 1L: Lens 52°(V), 100°(H), 0.5Lux min., white led WIT monitor: 10", 1024x600px, 8 sensor inputs Audio/video codecs: G.711, H.264 **RJ-45** Ethernet connection

Detailed information on the datasheet of each product

# **SCHEMES**



#### **MANUALS & DATASHEETS**

14833 WIT 10" MONITOR POE WHITE MEET

953303 1/W MILO VIDEO PANEL POE BLACK MEET

1586 **SWITCH POE 4 PORTS** 

95411 **NEO/WIT MONITOR CONNECTOR MEET** 

MILO 1/W PANEL FLUSH BOX MEET 9543