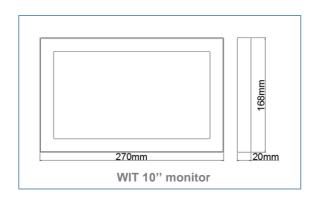

## **FEATURES**

**WIT monitor** with 10" capacitive touch screen and hands-free audio. Surface installation by means of 95411 connector. Doorbell function. Pictures of missed calls. IP camera display. Installation of certified APPs.