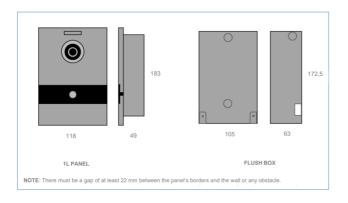

MILO 1L IP54 panel with 1.2MPx colour camera. Installation in recessed box 9543.

**Call forwarding to up to 8 devices** with MEET ME APP as standard. Licences included. Pairing of users' mobile devices via label on the front of the monitor. Call reception even when the APP is closed.