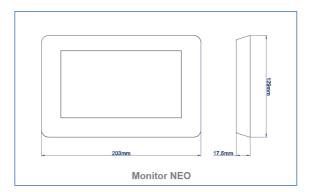

abel on the front of the monitor. Call reception even when the APP is closed.

Expandable to a maximum of **9 panels and 9 monitors**. Possibility of intercommunication between monitors (autodiscovery of monitors).

SIP compatible. Can be integrated with third party VoIP terminals and PBXs.

**RTSP streaming** for image recording of the panel from a third party video recorder.

Device reconfiguration via web browser, without any additional software.

### **ACCESSORIES**

Ref. 1485 MEET MONITOR DESKTOP SUPPORT Ref. 1490 EXTERNAL DOORLOCK RELAY MEET Ref. 95181 MILO 1W PANEL SURFACE BOX ALUMIN. Ref. 4813 PSU DIN6 100-240VAC/12VDC-2A Ref.6750 UNIVERSAL ELEC. STRIKE 990N 10-24V Ref.67501 UNIVERSAL LOCK RELEASE 990N-P22 10-24V

#### DIMENSIONS

**Case:** 32 x 22.7 x 24.5 cm (*W* x *H* x *D*)







## **TECHNICAL CHARACTERISTICS**

Supply:

- Switch: max.30W/port (IEEE802.3af/at), up to 48W in total
- Devices: PoE
- Use an additional power supply for the electric lock release.

Summary: MILO 1L: Lens 52°(V), 100°(H), 0.5Lux min., white led NEO monitor: 7", 800x480px, 8 sensor inputs Audio/video codecs: G.711, H.264 RJ-45 Ethernet connection

Detailed information on the datasheet of each product

#### **SCHEMES**



#### MANUALS AND DATASHEETS

- 14501 NEO 7" MONITOR POE WHITE MEET
- 9533 1/W MILO VIDEO PANEL MEET POE
- 1586 SWITCH POE 4 PORTS
- 95411 NEO/WIT MONITOR CONNECTOR MEET
- 9543 MILO 1/W PANEL FLUSH BOX MEET