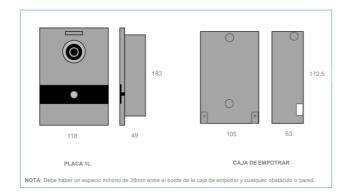

label on the front of the monitor. Call reception even when the APP is closed.

Expandable to a maximum of **9 panels and 9 monitors**. Possibility of intercommunication between monitors (autodiscovery of monitors).

SIP compatible. Can be integrated with third party VoIP terminals and PBXs.

**RTSP streaming** for image recording of the panel from a third party video recorder.

Device reconfiguration via web browser, without any additional software.

### **ACCESSORIES**

Ref. 1485 MEET MONITOR DESKTOP SUPPORT Ref. 1490 EXTERNAL DOORLOCK RELAY MEET Ref. 95181 MILO 1W PANEL SURFACE BOX ALUMIN. Ref. 4813 PSU DIN6 100-240VAC/12VDC-2A Ref.6750 UNIVERSAL ELEC. STRIKE 990N 10-24V Ref.67501 UNIVERSAL LOCK RELEASE 990N-P22 10-24V

#### DIMENSIONS

**Case:** 32 x 22.7 x 24.5 cm (*W* x *H* x *D*)







## **TECHNICAL CHARACTERISTICS**

Supply:

- Switch: max.30W/port (IEEE802.3af/at), up to 48W in total
- Devices: PoE
- Use an additional power supply for the electric lock release.

Summary: MILO 1L: Lens 52°(V), 100°(H), 0.5Lux min., white led NEO monitor: 7", 800x480px, 8 sensor inputs Audio/video codecs: G.711, H.264 RJ-45 Ethernet connection

Detailed information on the datasheet of each product

#### **SCHEMES**



#### MANUALS AND DATASHEETS

- 14501 NEO 7" MONITOR POE WHITE MEET
- 9533 1/W MILO VIDEO PANEL MEET POE
- 1586 SWITCH POE 4 PORTS
- 95411 NEO/WIT MONITOR CONNECTOR MEET
- 9543 MILO 1/W PANEL FLUSH BOX MEET