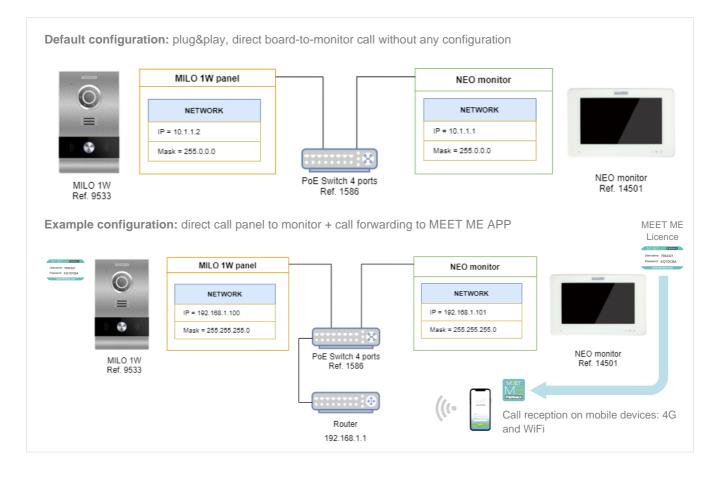

t any additional software.

### **ACCESSORIES**

Ref. 1485 MEET MONITOR DESKTOP SUPPORT Ref. 1490 EXTERNAL DOORLOCK RELAY MEET Ref. 95181 MILO 1W PANEL SURFACE BOX ALUMIN. Ref. 4813 PSU DIN6 100-240VAC/12VDC-2A Ref.6750 UNIVERSAL ELEC. STRIKE 990N 10-24V Ref.67501 UNIVERSAL LOCK RELEASE 990N-P22 10-24V

#### DIMENSIONS

**Case:** 32 x 22.7 x 24.5 cm (*W* x *H* x *D*)







## **TECHNICAL CHARACTERISTICS**

Supply:

- Switch: max.30W/port (IEEE802.3af/at), up to 48W in total
- Devices: PoE
- Use an additional power supply for the electric lock release.

Summary: MILO 1L: Lens 52°(V), 100°(H), 0.5Lux min., white led NEO monitor: 7", 800x480px, 8 sensor inputs Audio/video codecs: G.711, H.264 RJ-45 Ethernet connection

Detailed information on the datasheet of each product

#### **SCHEMES**



#### MANUALS AND DATASHEETS

- 14501 NEO 7" MONITOR POE WHITE MEET
- 9533 1/W MILO VIDEO PANEL MEET POE
- 1586 SWITCH POE 4 PORTS
- 95411 NEO/WIT MONITOR CONNECTOR MEET
- 9543 MILO 1/W PANEL FLUSH BOX MEET