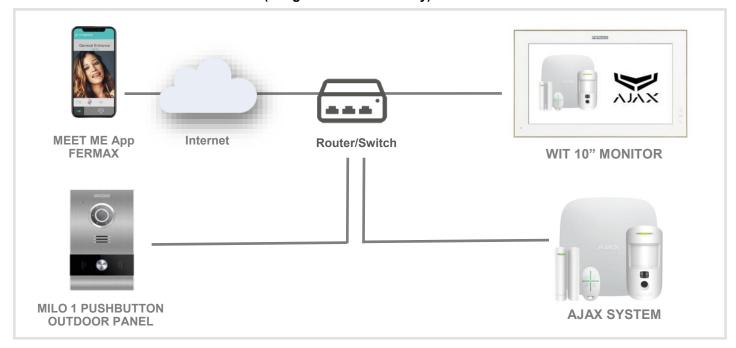

#### **INSTALLATION**

AJAX systems allow different connections, either wired Ethernet or Wireless 4G, Wifi or GPRS. Thanks to the IP Ethernet connection of the video doorphone monitor it is possible to connect to the AJAX alarm hub using RJ-45 connector.

The indoor monitor will be also connected to the building common network, where the outdoor panel is also connected to establish the call, using a secondary RJ-45 connector. In this way common and private networks are totally isolated.

From the WIT monitors it is possible to interact with the alarm system using all the options from the AJAX app installed on the touch screen. The monitor then can be used as an arming/disarming keypad and as a visualization panel to check the system general status.