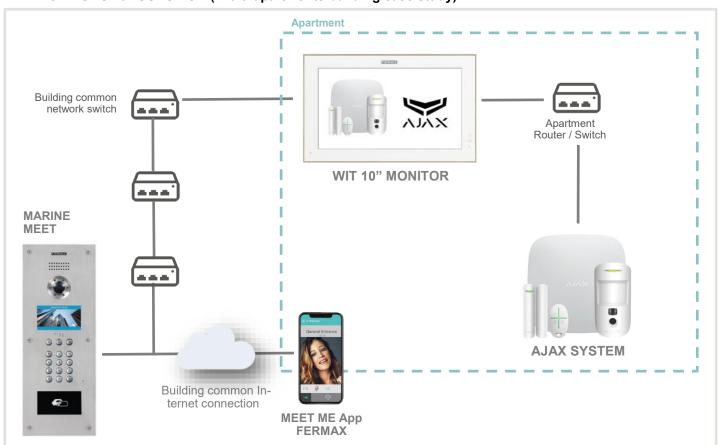

#### **INSTALLATION**

AJAX systems allow different connections, either wired Ethernet or Wireless 4G, Wifi or GPRS. Thanks to the IP Ethernet connection of the video doorphone monitor it is possible to connect to the AJAX alarm hub using RJ-45 connector.

The indoor monitor will be also connected to the building common network, where the outdoor panel is also connected to establish the call, using a secondary RJ-45 connector. In this way common and private networks are totally isolated.

From the WIT monitors it is possible to interact with the alarm system using all the options from the AJAX app installed on the touch screen. The monitor then can be used as an arming/disarming keypad and as a visualization panel to check the system general status.

## WIT MONITORS 10" SOLUTION (Multi apartments building case study)

WIT monitor will show the user interface to control AJAX system