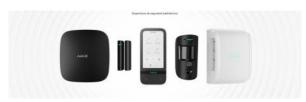

#### **INSTALLATION**

AJAX systems allow different connections, either wired Ethernet or Wireless 4G, Wifi or GPRS. Thanks to the IP Ethernet connection of the video doorphone monitor it is possible to connect to the AJAX alarm hub using RJ-45 connector.

From the WIT monitors it is possible to interact with the alarm system using all the options from the AJAX app installed on the touch screen. The monitor then can be used as an arming/disarming keypad and as a visualization panel to check the system general status.

AJAX SYSTEMS SITE