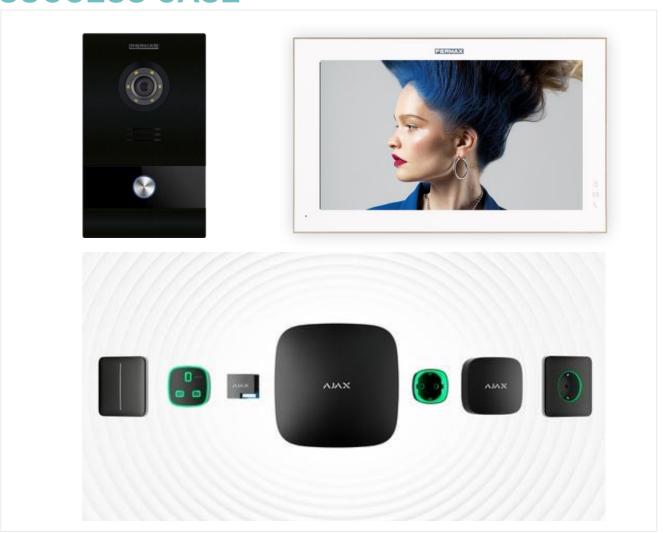

#### **INSTALLATION**

AJAX systems allow different connections, either wired Ethernet or Wireless 4G, Wifi or GPRS. Thanks to the IP Ethernet connection of the video doorphone monitor it is possible to connect to the AJAX alarm hub using RJ-45 connector.

The indoor monitor will be also connected to the building common network, where the outdoor panel is also connected to establish the call, using a secondary RJ-45 connector. In this way common and private networks are totally isolated.

From the WIT monitors it is possible to interact with the alarm system using all the options from the AJAX app installed on the touch screen. The monitor then can be used as an arming/disarming keypad and as a visualization panel to check the system general status.